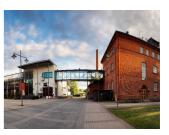

## **Directions to Tietomaa**

The City of Oulu reception / Ice Breaker will be arranged in Science Museum Tietomaa (address: Nahkatehtaankatu 6). The venue is at walking distance (~1 km) from the city centre. Follow Isokatu / Kasarmintie and turn right to Nahkatehtaankatu. Tietomaa is in an old water tower, which is easy to recognize.