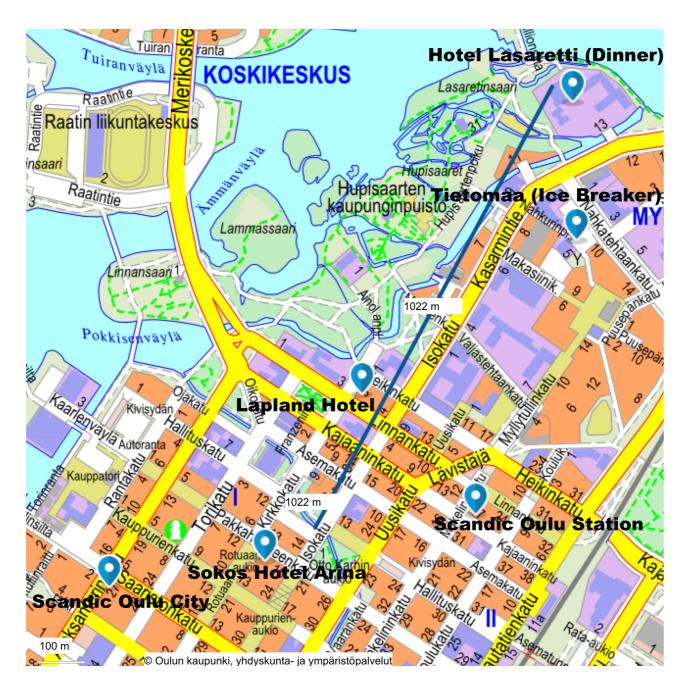

## **Directions to Tietomaa**

The City of Oulu reception / Ice Breaker will be arranged in Science Museum Tietomaa (address: Nahkatehtaankatu 6). The venue is at walking distance (~1 km) from the city centre. Follow Isokatu / Kasarmintie and turn right to Nahkatehtaankatu. Tietomaa is in an old water tower, which is easy to recognize.

https://goo.gl/maps/vExy8f9ogAcXXR3L9